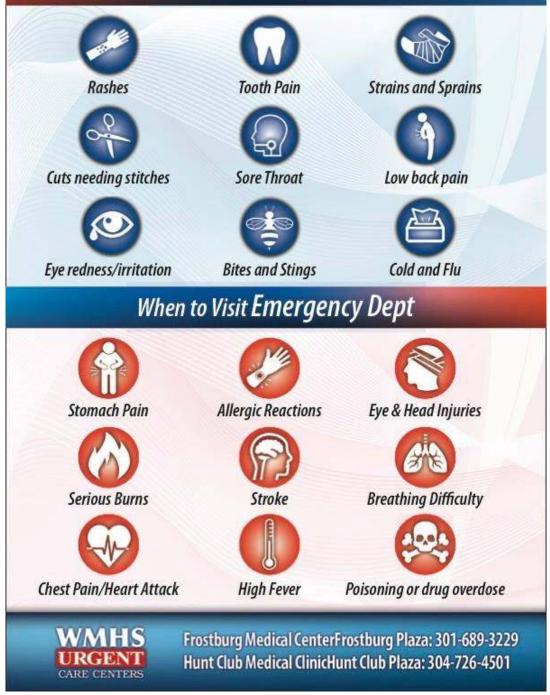

-|--------------------------------------------------------------------------|--|--|
|     |    | 1) Does it focus on wellness & health? Is it a recover-focused activity? |  |  |
|     |    | 2) Can it be completed in about an hour?                                 |  |  |
|     |    | 3) Is it free or very inexpensive to complete?                           |  |  |

If your idea/comment passed these 3 guidelines, please explain it below in detail and we will discuss it at the next How's It Going meeting! Thanks!

Reviewed on \_\_\_/\_\_/ by (Team Leader): \_\_\_\_\_

**ROUTING:** Save in planning folder until scheduled, and then destroy. (Form found in: U-drive/Wellness & Recovery Center/Forms/Program forms/Activity Suggestion Sheet)

# **URGENT CARE vs ED**

#### When to Visit Urgent Care



#### ALLEGANY COUNTY TRANSIT SCHEDULE

|                                                            | LINE       |            | Т            | o Hospi         | tal & ACM         | 1            |            |        |
|------------------------------------------------------------|------------|------------|--------------|-----------------|-------------------|--------------|------------|--------|
| FREDERICK STREET                                           | 730        | 800        | 900          | 1000            | 1100              | //<br>100    | 200        | 3(     |
| Kent Ave Johnson Heights                                   | 735        | 805        | 905          | 1005            | 1105              | 105          | 205        | 3      |
| Health Department