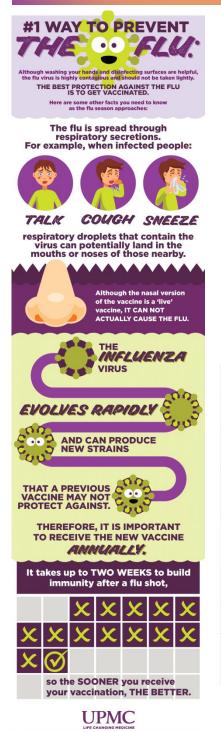

### Help Save Lives During National Blood Donor Month

Adapted from: https://www.redcross.org/about-us/news-and-events/news/2021/help-save-lives-during-national-blood-donor month.html

January marks the 52nd anniversary of National Blood Donor Month – a time to recognize the importance of giving blood and platelets while celebrating the lifesaving impact of those who roll up a sleeve to help patients in need. It is also a time to encourage new and lapsed donors to resolve to give blood during one of the most difficult times to maintain a sufficient blood supply – the winter months.

This year's National Blood Donor Month comes as the nation's blood supply has dipped to concerning levels and could force hospitals to delay essential blood and platelet transfusions. Blood donors of all blood types – particularly type O blood, the blood group hospitals need most – are needed now to give blood or platelets to help meet daily hospital demands.

Donors are urged to schedule an appointment now by using the Red Cross Blood Donor App, visiting RedCrossBlood.org or calling 1-800-RED CROSS (1-800-733-2767). There is no blood donation waiting period for those who have received a flu shot or a Moderna, Pfizer or Johnson & Johnson COVID-19 vaccine or booster, so long as they are symptom-free. Each Red Cross blood drive and donation center follows the highest standards of safety and infection control. Additional precautions – including face masks for donors and staff regardless of vaccination status – have been implemented to help protect the health of all those in attendance. Donors are asked to schedule an appointment prior to arriving at the drive.